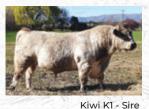

Kiwi K1 - Sire

Zeppelin 1B - Sire

Sher Specs Camerodes 16X is living proof that Speckle Park females possess superior longevity. At 12 years old this fine lady sports a near flawless udder & she could easily pass for a cow half her age. Structurally correct & sound of foot, 16X offers a cool out cross opportunity. Paired with the late, great CAJA Zeppelin 1B as well as the outstanding New Zealand sire, Parkvale Kiwi, these are exactly the type of genetics everyone needs in their program. **Stored at Bow Valley Genetics. Qualified CAN/USA/AUS/NZ Guaranteed one (1) pregnancy if implanted by a certified technician. Consigned by INC Cattle Company** 

#### Parkvale Kiwi K1 x Sher Specs Camerodes 16X

A & W 15R **PARKVALE KIWI K1** ROB 'N SON'S FARMS 6R BELMORAL'S SPECIAL 99H TRIPLE A GEM 15G SAGE LAD 2L STYALS CASPER 11

Polled: PP C

Coat Colour: E<sup>D</sup>/E<sup>D</sup> Myostatin: Non-Carrier