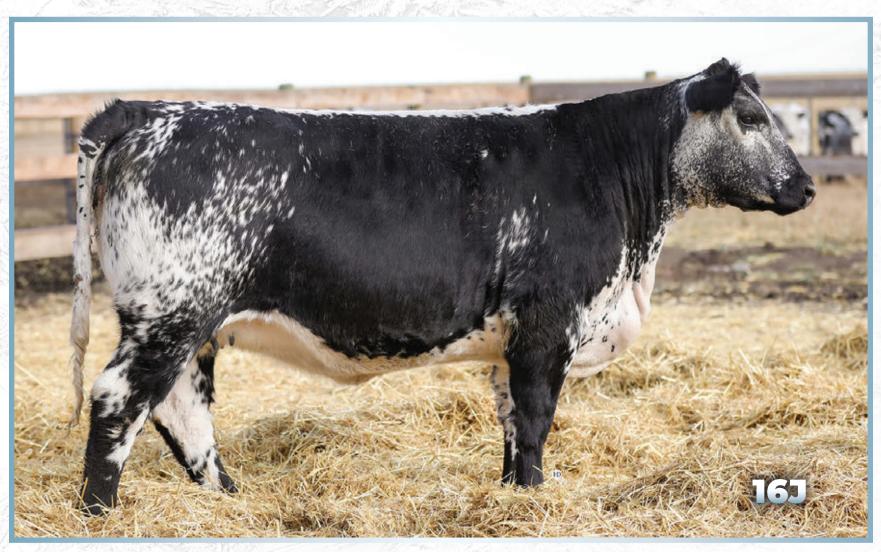

GRAND DAM



Trade Secrey- Maternal Brother



3 EMBRYOS Guaranteed 1 Pregnancy 3 EMBRYOS Guaranteed 1 Pregnancy

JSF Unmarked 2D x JSF Flora 9E

HS UNTAPPED 3A JSF UNMARKED 2D JENCREST YAVONNA 6Y A & W 15R NOTTA 2R PRETENDER 4T UPTO SPECS ULYSSES 25U RITA OF P.A.R. 14R

Polled PP Coat Colour: E<sup>D</sup> / E<sup>D</sup> Myostatin: Carrier



SPOTS 'N SPROUTS STANDS ALONE
PARKVALE MARK

PARKVALE HARRIET

**3 EMBRYOS** Guaranteed 1 Pregnancy

**3 EMBRYOS** 

Guaranteed 1 Pregnancy

Parkvale Mark x JSF Flora 9E

STYALS LIGHTNING LADD 14P SPOTS 'N SPROUTS 2R SPKNZ EXTREME E27 SPKNZ E42





4J is a moderate framed deep ribbed End to End daughter. Her dam goes back to 42T, a donor cow from River Hill Farms. Bred to Colgans Guardian 43G, due the end of February. Consigned by KFC Farms Ltd.





 Polled: PP
 Coat Colour: E<sup>D</sup>/E<sup>D</sup>
 Myostatin: Non-Carrier

16J is another female that goes back to 42T. She is a large framed long bodied female that has a nice udder already forming. Bred to INC Fully Charged 75H or RLE Sunrise 86H due the beginning of February. **Consigned by KFC Farms Ltd.** 



| LOT<br>45                                                             |         | KFC <b>JESSA</b> 28J                                                                              |
|-----------------------------------------------------------------------|---------|---------------------------------------------------------------------------------------------------|
| CAN13791                                                              | KFC 28J | January 23, 2021