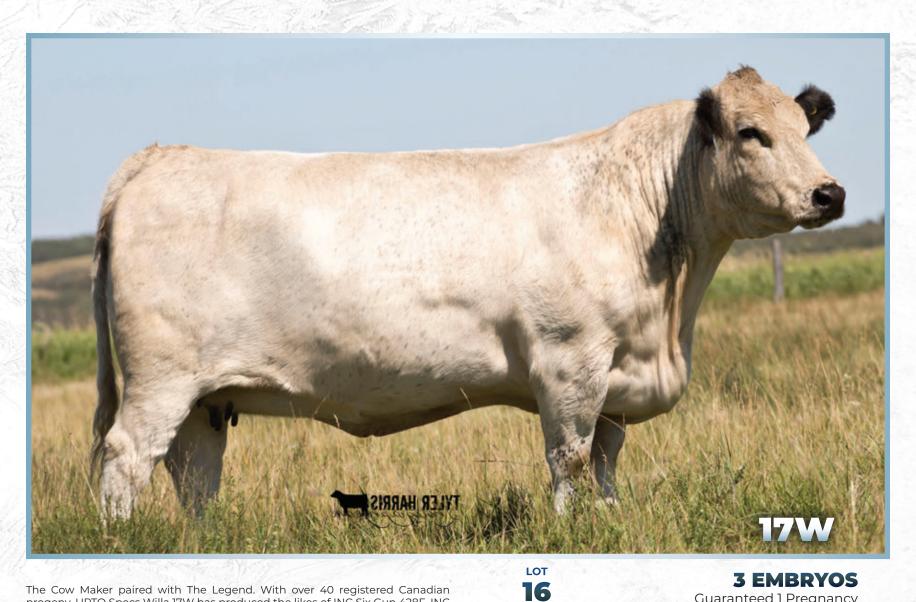

Polled: PP Coat Colour:  $E^{D} / E^{D}$ 

<sup>D</sup> / E<sup>D</sup> Myostatin: Carrier

The Cow Maker paired with The Legend. With over 40 registered Canadian progeny, UPTO Specs Willa 17W has produced the likes of INC Six Gun 428F, INC Revolver 3F & INC Northern Legend 67F. Again, opportunities such as this are very rare indeed.

Stored at Bow Valley Genetics. Qualified CAN/USA/AUS/NZ Guaranteed one (1) pregnancy if implanted by a certified technician. **Consigned by INC Cattle Company** 

| 10                   | Guaranteed 1 Pregnancy         |
|----------------------|--------------------------------|
| P.A.R. Moo Fassa 03M | 1 x UPTO Specs Willa 17W       |
|                      | P.A.R. FREEDOM II 54H          |
| P.A.R. KING PIN 1K   | PRIDE OF P.A.R. 1G             |
| P.A.R. MOO FASSA 03M | SPOTS AND SPROUTS DYNAMITE 23T |
| ASPEN ACRES 3A       | DOUBLE RR ANGEL 151'88         |

RAVEN MEADOWS MAGNUM 10N UPTO SPECS WILLA 17W UPTO SPECS RAE 2R

SPRUCE LANE VENTURE 3J PARKLAND SPECKLE PARK 10J PRAIRIE HILL NEW DEAL 85N UPTO SPECS NOLA 21N

|            | P.A.R. MOO FASS                              | A 03M                  |
|------------|----------------------------------------------|------------------------|
| Polled: PP | Coat Colour: E <sup>D</sup> / E <sup>D</sup> | Myostatin: Carrier     |
|            | UPTO Specs Wil                               | la 17W                 |
| Polled: PP | Coat Colour: E <sup>D</sup> / E <sup>D</sup> | Myostatin: Non-Carrier |

Par Moo Fassa - Sire