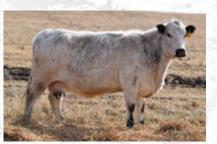

# INC REMBRANDT 10K

| CAN15486                                                    | INC 10K        | January 16, 2022                                                                                    |
|-------------------------------------------------------------|----------------|-----------------------------------------------------------------------------------------------------|
| UNEEDA ZAPPER 13Z<br>CAJA ZEPPELIN 1B<br>NOTTA 60W PHOTO-   |                | UNEEDA WALTER 21W<br>MISTY FRITZ OF P.A.R. 13M<br>RIVER HILL 26T WALKER 60W<br>NOTTA PHO-FINISH 54P |
| CODIAK OSCAR GNK<br>CODIAK BECKAH GNK S<br>CODIAK RHANA GNK | 2B             | CODIAK PHLEP GNK 3P<br>CODIAK MATEUSA RKW 63M<br>CODIAK TRUMP GNK 20T<br>CODIAK CDK 26P             |
| Mal                                                         | e Pure Bre     | ed BW: 91 lbs.                                                                                      |
| Polled: PP                                                  | Coat Colour: E | E <sup>D</sup> /E <sup>D</sup> Myostatin: Carrier                                                   |

There are times when you first see a calf and you can't help but say, "Holy shit, is he ever cool!" INC Rembrandt 10K is one of these calves. Crowned Bull Calf Champion at Prince Albert Exhibition 2022, and chosen Speckle Park Breed Champion Bull Calf at Edmonton 2022 Farmfair Ultimate Legends, Rembrandt is all muscle & power and we dare anyone to find a calf with a wider top. Fantastic legs & feet, big-assed & deep ribbed, Rembrandt is by far the best bull calf born at INC in 2022. He has a couple of pretty good sisters out there that some may have heard of before - INC Havana 101F & INC Savanah 71F. This is a ripper calf with a great future in front of him. Use him, show him, build your program around him.