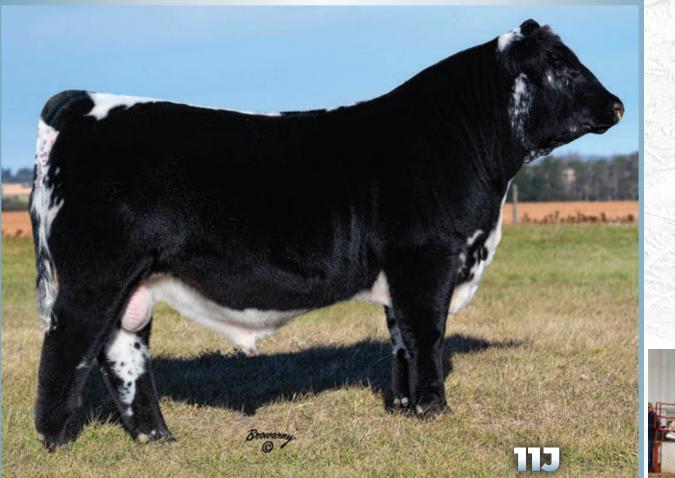

Stored at Bow Valley Genetics. Qualified CAN/USA/AUS Guaranteed one (1) pregnancy if implanted by a certified technician.

**Consigned by INC Cattle Company** 

|   | LOT <b>23</b>                                                      | INC                        | ТА                   | LLADEGA 11J<br>4 lots of 6 Straws                                                 |
|---|--------------------------------------------------------------------|----------------------------|----------------------|-----------------------------------------------------------------------------------|
|   | CAN14455                                                           | INC 11J                    | Ja                   | anuary 1, 2021                                                                    |
| 0 | CODIAK OH MY GOSH<br>DUTBACK JOEY 25D<br>RIVER HILL 54Z BELLA      | GNK 60A                    | CODIAK<br>RIVER H    | IEW TY 205R<br>UNIQUE GNK 8R<br>ILL 60W LINE DRIVE 54Z<br>ILL 68 ULTIMATE JOY 25U |
|   | STAR BANK LACERTA 68L<br>SPOTS 'N SPROUTS 3R<br>SPOTS'N SPROUTS 5J |                            | STAR BA<br>P.A.R. GF | N SPROUTS JUNO 103J<br>NK 55H<br>REAT WESTERN 11F<br>N SPROUTS 21E                |
|   | Male                                                               | Pure Bred                  | B                    | W: 88 lbs.                                                                        |
|   | Polled: PP C                                                       | oat Colour: E <sup>D</sup> | / E <sup>D</sup>     | Myostatin: Carrier                                                                |

A huge door closed over at INC Cattle Company this past summer when we lost CAJA Zeppelin 1B. We still mourn his loss, but we see him everywhere in his fantastic offspring all across the world. Zeppelin will never be forgotten. This will most likely be one of the last opportunities to acquire these limited, outstanding genetics. On offer are 10 packs of North American, Aus/NZ, South American gualified semen, each pack containing 10 straws. Here is a chance to put legendary genetics in your tank.

As the old adage goes, when a door closes, a window opens. INC Talladega 11J is this window at INC Cattle Company. Undefeated Bull Calf Champion in 2021 & twice crowned Grand Champion Bull at Manitoba Ag Ex, INC Talladega 11J promises a new level of excellence never before seen in our breed history. 2000lbs of refined performance, Talladega moves like no other and this young powerhouse is smooth built, deep ribbed and has a huge top. To put it simply - he is damn cool. Take advantage of a very rare opportunity to acquire these exclusive genetics from INC Cattle Company & The Talladega Group.

On offer are four packs of Canadian, Australian/New Zealand, South American qualified semen, each containing 6 straws. There's a new kid on the block and his name is INC Talladega 11J. Stored at Bow Valley Genetics. Qualified for CAN/AUS/NZ/SA **Consigned by INC Cattle Company** 