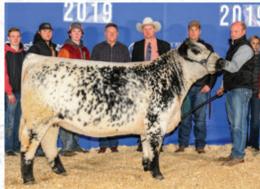

Park Breed Champion Bull Calf at Edmonton 2022 Farmfair Ultimate Legends, Rembrandt is all muscle & power and we dare anyone to find a calf with a wider top. Fantastic legs & feet, big-assed & deep ribbed, Rembrandt is by far the best bull calf born at INC in 2022. He has a couple of pretty good sisters out there that some may have heard of before - INC Havana 101F & INC Savanah 71F. This is a ripper calf with a great future in front of him. Use him, show him, build your program around him.

Janice & I believe so much in this bull, we would be willing to show Rembrandt in Oklahoma for the new owner. This is a value-added option on a great opportunity. All associated show costs is the responsibility of the buyer.

#### **Consigned by INC Cattle Company**



LOT

INC Savanah 71F - Full Sib



INC Havana 101F - Full Sib



# 2 INC TEQUILA SUNRISE 40K CAN15824 INC 40K February 8, 2022

SIX STAR 82U ROYAL FLESH 101Y PREMIER 101Y LOGIC L11 SPKNZ H2

NOTTA ROMEO 64R STAR BANK WITCHES BREW 16W STAR BANK 89S STAR BANK KING GEORGE 82U STAR BANK 53R MAINSTREAM ELDORADO EII SPKNZ E36 STAR BANK LACERTA 68L

STAR BANK 64L STAR BANK 58L STAR BANK 2H

 Female
 Pure Bred
 BW: 92 lbs.

 Polled: PP
 Coat Colour: E<sup>D</sup>/E<sup>D</sup>
 Myostatin: Non-Carrier

INC Tequila Sunrise 40K looks just like her mama, Star Bank Witches Brew 16W. This young lady is colored up pretty as a picture, is show broke and promises a big, big future. Loads of capacity in this one, with tons of rib and top to match. When Tequila is on the move you have to admire her foot and leg structure. They don't come an