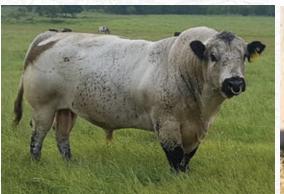

: 71 lbs.             |  |  |
| Polled PP Coat C        | olour: E <sup>D</sup> / E <sup>D</sup> | Myostatin: Non-Carrier       |  |  |

Rib: 0.27 Ribeye: 10.3 IMF 6.07

Rump: 0.39

Proven, proven, proven. Now here is a cow line that has never missed. Females all back in herd and bulls all out working. When we were making Big Chill plans 3 years ago, this female was on the list for this year's sale. A good old twist on her sire side and a Speckle Park staple as a mother. JSF 8C shows great internal data, along with a deep bodied package on the outside. Have a real look here on this no-miss genetic line with this unique combination. **Embryos Stored at Davis-Rairdan** 

Embryos Stored at Davis-Rairdan Qualified for CA, US, AUS, EU, UK Consigned by Johner Stock Farm



Parkvale Mark - Sire







GNK 22Z - SIRE

JSF 81G - SON

JFN 7W - DAM



3 EMBRYOS Guaranteed 1 Pregnancy 3 EMBRYOS

Guaranteed 1 Pregnancy

### Parkvale Mark x JSF Flora 8C

SPOTS 'N SPROUTS STANDS ALONE PARKVALE MARK PARKVALE HARRIET STYALS LIGHTNING LADD 14P SPOTS 'N SPROUTS 2R SPKNZ EXTREME E27 SPKNZ E42



Trade Secrey- Maternal Brother



# PONDEROSA SPOTS A ROARIN 19Y

### CAN3662

### KTM 19Y April 3, 2011

P.A.R. SHARP SHOOTER 60S HEARTRIDGE ARIES 01W PONDEROSA TIFFANY 06T

CLEAR VIEW TY 205R

P.A.R. KING PIN 1K LUCKY ANGEL OF P.A.R. 6L P.A.R. NAPOLEON 10N ASPEN ACRES LUCKY LADY 05L

RIVER HILL HU 5L CODIAK KIBITZ RKW 12K HWY. 4 SPECKLE PARK 2H SPOTS 'N SPROUTS 2G

PONDEROSA MIDNIGHT LADY 10U HV PONDEROSA LADY-G 11P SF Female Percentage: 90

Percentage: 96.9% BW: 85 lbs.

Polled PP Coat Colour: E<sup