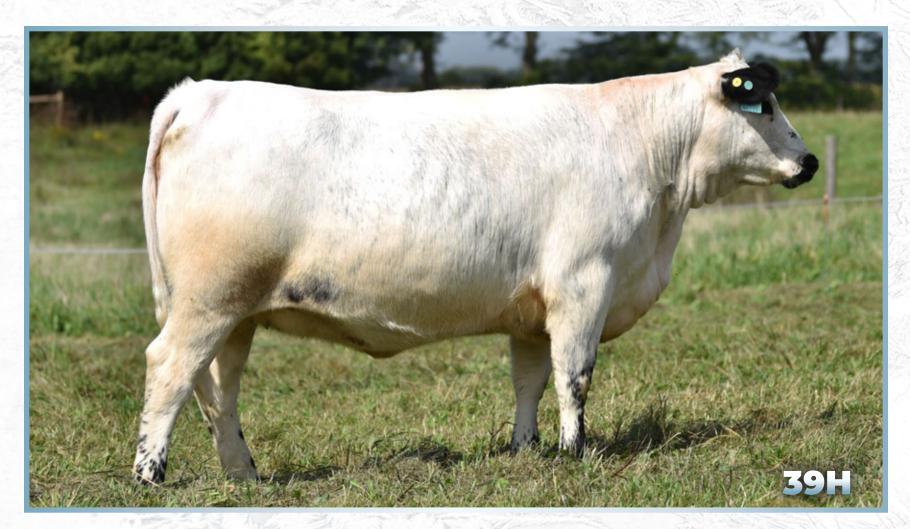

E - Sire

# LOT 34A LOT 34B

# **3 EMBRYOS**

Guaranteed 1 Pregnancy

**3 EMBRYOS** Guaranteed 1 Pregnancy

Legacy Pure Country 174E x Outback Chromed Up 102G

LEGACY PURE WILL 4C LEGACY PURE COUNTRY 174E LEGACY WILDBERRY 116W

### UNEEDA DOMINATOR 106D

OUTBACK CHROMED UP 102G OUTBACK AURORA 102E LEGACY BRUTE FORCE 61Y LEGACY SOUR-DOUGH 62Z ROCKY RIDGE SILVERADO BEN 1S LEGACY TINSEL 119T

P.A.R. BAZOOKA 60B XTRAVAGANT OF UNEEDA 106X NOTTA 101Y BARCODE 113B RAVENWORTH AURORA 102C

We fell in love with this young cow when she was a heifer at Lloyd in 2020 and she has delivered. Joined to one of the most sought after sires, Legacy Pure Country, these will make some front pasture cattle.

Stored at Peak Vet Services, Moose Jaw, SK Qualified for North America Consigned by Highmark Stock Farm



**3 EMBRYOS** Guaranteed 1 Pregnancy

Notta 444E Chasin Fame 327G x Andchris Hesper 39H

NOTTA 1B HAWKEYE 444E NOTTA 444E CHASIN FAME 327G NOTTA 300X THETA 11A

LEGACY PURE COUNTRY 174E ANDCHRIS HESPER 39H MOOVIN ZPOTZ ARGENTINA 15A CAJA ZEPPELIN 1B NOTTA 50S JANETTE 5W SPOTS 'N SPROUTS STANDS ALONE STAR BANK THETA 42T

LEGACY PURE WILL 4C LEGACY WILDBERRY 116W MZ YOGI OF COLD CREEK 17Y MOOVIN ZPOTZ FERRARI 27X

| Polled: PP | Notta 444E Chasin Fame 327G<br>Coat Colour: E <sup>D</sup> / E <sup>D</sup> Myostatin: Non-Carrie |                                                |  |  |  |
|------------|---------------------------------------------------------------------------------------------------|------------------------------------------------|--|--|--|
| Polled: PP | <i>Andchris Hespe</i>