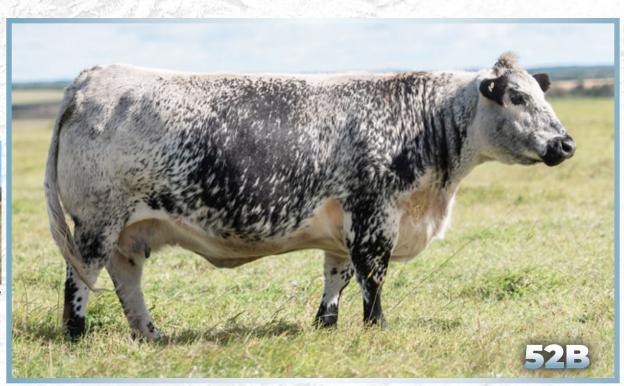

Stored at Bow Valley Genetics. Qualified CAN/USA/AUS/NZ Guaranteed one (1) pregnancy if implanted by a certified technician. **Consigned by INC Cattle Company** 

Baxter 1B - Sire

Talladega 113 - Sire

| 22A                                                          | <b>3 EMBRYOS</b><br>Guaranteed 1 Pregnancy                                                               | 22 L                                                                                                                                          |
|--------------------------------------------------------------|----------------------------------------------------------------------------------------------------------|-----------------------------------------------------------------------------------------------------------------------------------------------|
| INC Talladega                                                | 11J x Landy of P.A.R. 52B                                                                                | CAN5005                                                                                                                                       |
| OUTBACK JOEY 25D<br>INC TALLADEGA 11J<br>SPOTS 'N SPROUTS 3R | CODIAK OH MY GOSH GNK 60A<br>RIVER HILL 54Z BELLA-JOY 25B<br>STAR BANK LACERTA 68L<br>SPOTS'N SPROUTS 5J | STAR BANK NANNAR 69N<br>BELMORAL'S SCEPTRE 004Z<br>BELMORAL'S LADY 109L                                                                       |
| Polled: PP Coat Co                                           | olour: E <sup>D</sup> / E <sup>D</sup> Myostatin: Carrier                                                | P.A.R. LITTLE TNT 88W<br><b>LANDRY OF P.A.R. 50Z</b><br>XIMENES OF UNEEDA 50X                                                                 |
| 22B                                                          | <b>3 EMBRYOS</b><br>Guaranteed 1 Pregnancy                                                               | Female                                                                                                                                        |
| INC Talladega                                                | 11J x Landy of P.A.R. 52B                                                                                | Polled: HP Coat C                                                                                                                             |
| OUTBACK JOEY 25D<br>INC TALLADEGA 11J<br>SPOTS 'N SPROUTS 3R | CODIAK OH MY GOSH GNK 60A<br>RIVER HILL 54Z BELLA-JOY 25B<br>STAR BANK LACERTA 68L<br>SPOTS'N SPROUTS 5J | When we were offered t<br>herd, we could not get to<br>powerful set of cows fit r<br>first offering from this a<br>Landry of P.A.R. 52B is bi |
| Polled: PP Coat Colo                                         | our: E <sup>D</sup> / E <sup>D</sup> Myostatin: Non-Carrier                                              | she produces incredible<br>11J, these calves promise<br>Stored at Bow Valley G<br>Guaranteed one (1) pres                                     |

 LANDRY OF P.A.R 52B

 AN5005
 PAR 52B
 April 17, 2014

 SPOTS 'N SPROUTS JUNO 103J
 STAR BANK 68G

 SCEPTRE 004Z
 PA.R. JAY 1J

 LIGHTNING LADY 2Y
 ASPEN ACRES T.N.T. 4Y

 LE TNT 88W
 MELISSA OF P.A.R. 5M

MELISSA OF P.A.R. 5M CODIAK OSCAR GNK 8S LANDRY OF P.A.R. 5L

| F         | emale  | Pure Bred                 | BW: 77 lbs.            |
|-----------|--------|---------------------------|------------------------|
| olled: HP | Coat C | Colour: E <sup>D</sup> ∕e | Myostatin: Non-Carrier |

When we were offered the opportunity to purchase the Outback herd, we could not get to Wayne & Linda Meakins fast enough. This powerful set of cows fit right into the INC program. This is the very first offering from this acquisition and what an opportunity it is! Landry of P.A.R. 52B is big, beautiful, and built right. Year after year she produces incredible calves and now paired with INC Talladega 11J, these calves promise a whole new level of excellence.