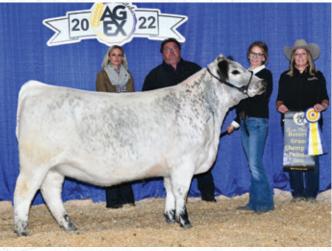

MANITOBA AG EX 2022 - GRAND CHAMPION BULL - INC TALLADEGA 11J

INC VALLEY OF THE KINGS 6K RESERVE SENIOR BULL CALF CHAMPION FARMFAIR INTERNATIONAL 2022

INC AMETHYST 84K INTERMEDIATE HEIFER CALF CHAMPION FARMFAIR INTERNATIONAL 2022