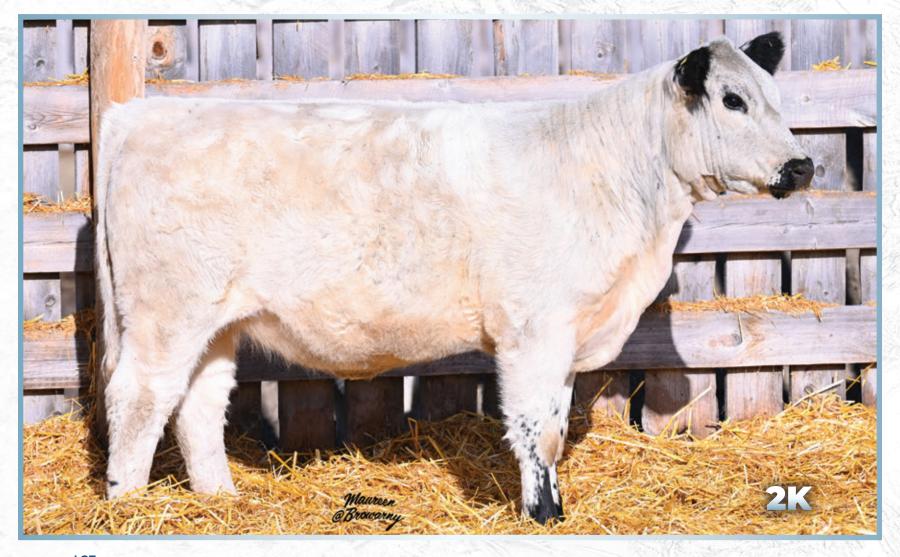

# 29 HIGHMARK KELSEY ROSE 57K

Applied For

HMK 57K April 03, 2022

SECOND CHANCE BAZINGA 2B RANGELAND HEAVY DUTY 04H STYALS MISS RKW 8N

COLGAN'S BAXTER 1B HIGHMARK FLORA ROSE 22F CODIAK AMERATO ROSE GNK 60Y LEGACY DEVITO 44X RIVER HILL TIC-TAC 02T SPOTS'N SPROUTS KEELIE 101K

CODIAK RKW 08J

MOOVIN ZPOTZ CAMARO 6X MOOVIN ZPOTZ ROXY AMBER 4R CODIAK SPECIAL K CDK 4U LEIGH-AL-ANN-LILY 2D

 Female
 Pure Bred
 BW: 82

 Polled: PP
 Coat Colour: E<sup>D</sup> / E<sup>D</sup>
 Myostatin: Non-Carrier

Our first offering by Rangeland Heavy Duty 04H, a bull we purchased for his thickness and length, and we're loving his calves. Her dam, Flora Rose, is a typical Baxter daughter, big frame, super quiet and grow a calf that tops the calf crop every year.

Consigned by Highmark Stock Farm