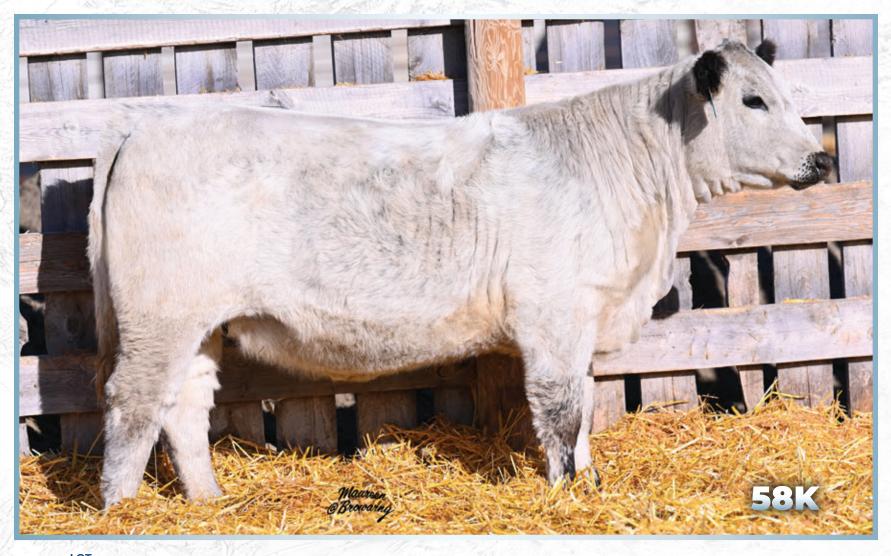

# 28 HIGHMARK 005H KLASSY 2K

CAN15975

HMK 2K February 7, 2022

PREMIER 101Y LOGIC L11 RIVER HILL L11 HORATIO 005H RIVER HILL 54Z CHANÉL 25C

COLGAN'S CAPONE LF 05C COLGAN'S FREYJA 02F CODIAK SMOKIN' ALICE GNK 53Y SIX STAR 82U ROYAL FLESH 101Y SPKNZ H2 RIVER HILL 60W LINE DRIVE 54Z

RIVER HILL 68 ULTIMATE JOY 250 CODIAK TYCOON CAT GNK 12Z SHER SPECS PAPERTRAIL 16Y

CODIAK TRUMP GNK 20T ASPEN ACRES KOLOR ME KATE 10K

| F          | emale  | Pure Bred                              | BW: 60 lbs.    |          |
|------------|--------|----------------------------------------|----------------|----------|
| Polled: PP | Coat C | olour: E <sup>D</sup> / E <sup>D</sup> | Myostatin: Non | -Carrier |

We're just loving the Horatio calves and Klassy is no exception. Coming out of a stylish high producing Capone daughter, we're confident this girl will be a front pasture female for years. Consigned by Highmark Stock Farm