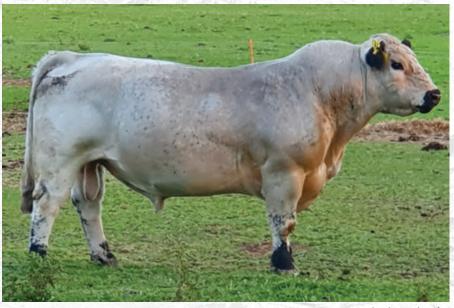

| 3.8% BW: 71 lbs.             |  |  |
| Polled PP Coat C        | olour: E <sup>D</sup> / E <sup>D</sup> | Myostatin: Non-Carrier       |  |  |

Rib: 0.27 Ribeye: 10.3 IMF 6.07

Rump: 0.39

Proven, proven, proven. Now here is a cow line that has never missed. Females all back in herd and bulls all out working. When we were making Big Chill plans 3 years ago, this female was on the list for this year's sale. A good old twist on her sire side and a Speckle Park staple as a mother. JSF 8C shows great internal data, along with a deep bodied package on the outside. Have a real look here on this no-miss genetic line with this unique combination. **Embryos Stored at Davis-Rairdan** 

Embryos Stored at Davis-Rairdan Qualified for CA, US, AUS, EU, UK Consigned by Johner Stock Farm



Parkvale Mark - Sire







GNK 22Z - SIRE

JSF 81G - SON

JFN 7W - DAM



3 EMBRYOS Guaranteed 1 Pregnancy 3 EMBRYOS

Guaranteed 1 Pregnancy

### Parkvale Mark x JSF Flora 8C

SPOTS 'N SPROUTS STANDS ALONE PARKVALE MARK PARKVALE HARRIET STYALS LIGHTNING LADD 14P SPOTS 'N SPROUTS 2R SPKNZ EXTREME E27 SPKNZ E42



Trade Secrey- Maternal Brother



# PONDEROSA SPOTS A ROARIN 19Y

### CAN3662

### KTM 19Y April 3, 2011

P.A.R. SHARP SHOOTER 60S HEARTRIDGE ARIES 01W PONDEROSA TIFFANY 06T

CLEAR VIEW TY 205R

P.A.R. KING PIN 1K LUCKY ANGEL OF P.A.R. 6L P.A.R. NAPOLEON 10N ASPEN ACRES LUCKY LADY 05L

RIVER HILL HU 5L CODIAK KIBITZ RKW 12K HWY. 4 SPECKLE PARK 2H SPOTS 'N SPROUTS 2G

PONDEROSA MIDNIGHT LADY 10U HV PONDEROSA LADY-G 11P SF Female Percentage: 90

Percentage: 96.9% BW: 85 lbs.

Poll