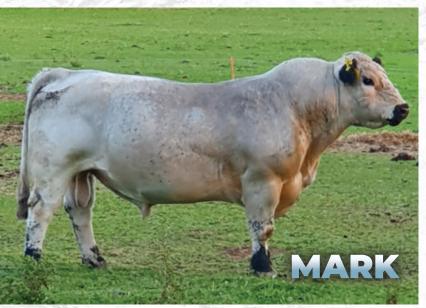

Well balanced, classy & stylish PV Calista 64C is another outstanding female to come from Joe & Gayle Stookey. Lots of milk here and good udder structure to boot. Big frame to match her big performance. Calista is paired with another great New Zealand sire, Parkvale Mark.

Stored at Bow Valley Genetics. Qualified CAN/USA/AUS/NZ Guaranteed one (1) pregnancy if implanted by a certified technician. Consigned by INC Cattle Company

Parkvale Mark - Sire

# 1

18

### **3 EMBRYOS**

Guaranteed 1 Pregnancy

Parkvale Mark x Pura Vida Calista 64C

SPOTS 'N SPROUTS STANDS ALONE PARKVALE MARK PARKVALE HARRIET RAVENWORTH HORIZON 103A

PURA VIDA CALISTA 64C PURA VIDA XANADU 22X STYALS LIGHTNING LADD 14P SPOTS 'N SPROUTS 2R SPKNZ EXTREME E27 SPKNZ E42 SPOTS 'N SPROUTS JUNO 103J STAR BANK 55H HWY,4 SPECKLE PARK 20K CODIAK RKW 08J

|            | Parkvale Ma                                  | urk 🛛                  |
|------------|----------------------------------------------|------------------------|
| Polled: PP | Coat Colour: E <sup>D</sup> / E <sup>D</sup> | Myostatin: Non-Carrier |
|            | Pura Vida Calist                             | a 64C                  |
| Polled: PP | Coat Colour: E <sup>D</sup> / E <sup>D</sup> | Myostatin: Non-Carrier |