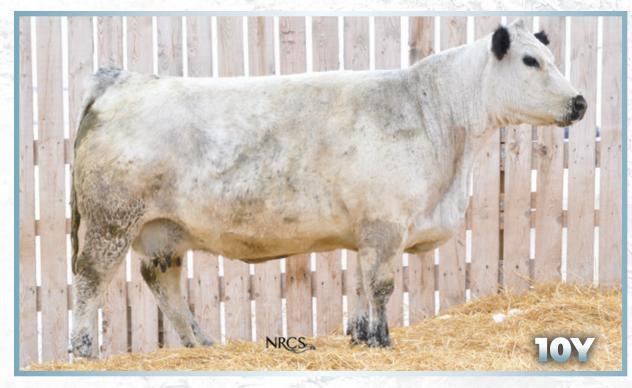

# INC REMBRANDT 10K

| CAN15486                                                    | INC 10K        | January 16, 2022                                                                                    |
|-------------------------------------------------------------|----------------|-----------------------------------------------------------------------------------------------------|
| UNEEDA ZAPPER 13Z<br>CAJA ZEPPELIN 1B<br>NOTTA 60W PHOTO-   |                | UNEEDA WALTER 21W<br>MISTY FRITZ OF P.A.R. 13M<br>RIVER HILL 26T WALKER 60W<br>NOTTA PHO-FINISH 54P |
| CODIAK OSCAR GNK<br>CODIAK BECKAH GNK S<br>CODIAK RHANA GNK | 2B             | CODIAK PHLEP GNK 3P<br>CODIAK MATEUSA RKW 63M<br>CODIAK TRUMP GNK 20T<br>CODIAK CDK 26P             |
| Mal                                                         | e Pure Bre     | ed BW: 91 lbs.                                                                                      |
| Polled: PP                                                  | Coat Colour: E | E <sup>D</sup> /E <sup>D</sup> Myostatin: Carrier                                                   |

There are times when you first see a calf and you can't help but say, "Holy shit, is he ever cool!" INC Rembrandt 10K is one of these calves. Crowned Bull Calf Champion at Prince Albert Exhibition 2022, and chosen Speckle Park Breed Champion Bull Calf at Edmonton 2022 Farmfair Ultimate Legends, Rembrandt is all muscle & power and we dare anyone to find a calf with a wider top. Fantastic legs & feet, big-assed & deep ribbed, Rembrandt is by far the best bull calf born at INC in 2022. He has a couple of pretty good sisters out there that some may have heard of before - INC Havana 101F & INC Savanah 71F. This is a ripper calf with a great future in front of him. Use him, show him, build your program around him.

Janice & I believe so much in this bull, we would be willing to show Rembrandt in Oklahoma for the new owner. This is a value-added option on a great opportunity. All associated show costs is the responsibility of the buyer.

#### **Consigned by INC Cattle Company**

LOT

INC Savanah 71F - Full Sib

INC Havana 101F - Full Sib