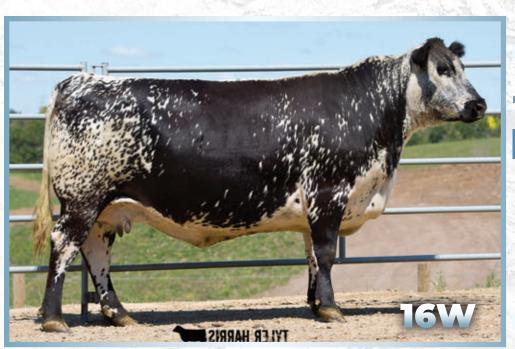

# INC REMBRANDT 10K

| CAN15486                                                    | INC 10K        | January 16, 2022                                                                                    |
|-------------------------------------------------------------|----------------|-----------------------------------------------------------------------------------------------------|
| UNEEDA ZAPPER 13Z<br>CAJA ZEPPELIN 1B<br>NOTTA 60W PHOTO-   |                | UNEEDA WALTER 21W<br>MISTY FRITZ OF P.A.R. 13M<br>RIVER HILL 26T WALKER 60W<br>NOTTA PHO-FINISH 54P |
| CODIAK OSCAR GNK<br>CODIAK BECKAH GNK S<br>CODIAK RHANA GNK | 2B             | CODIAK PHLEP GNK 3P<br>CODIAK MATEUSA RKW 63M<br>CODIAK TRUMP GNK 20T<br>CODIAK CDK 26P             |
| Mal                                                         | e Pure Bre     | ed BW: 91 lbs.                                                                                      |
| Polled: PP                                                  | Coat Colour: E | E <sup>D</sup> /E <sup>D</sup> Myostatin: Carrier                                                   |

There are times when you first see a calf and you can't help but say, "Holy shit, is he ever cool!" INC Rembrandt 10K is one of these calves. Crowned Bull Calf Champion at Prince Albert Exhibition 2022, and chosen Speckle Park Breed Champion Bull Calf at Edmonton 2022 Farmfair Ultimate Legends, Rembrandt is all muscle & power and we dare anyone to find a calf with a wider top. Fantastic legs & feet, big-assed & deep ribbed, Rembrandt is by far the best bull calf born at INC in 2022. He has a couple of pretty good sisters out there that some may have heard of before - INC Havana 101F & INC Savanah 71F. This is a ripper calf with a great future in front of him. Use him, show him, build your program around him.

Janice & I believe so much in this bull, we would be willing to show Rembrandt in Oklahoma for the new owner. This is a value-added option on a great opportunity. All associated show costs is the responsibility of the buyer.

#### **Consigned by INC Cattle Company**

LOT

INC Savanah 71F - Full Sib

INC Havana 101F - Full Sib