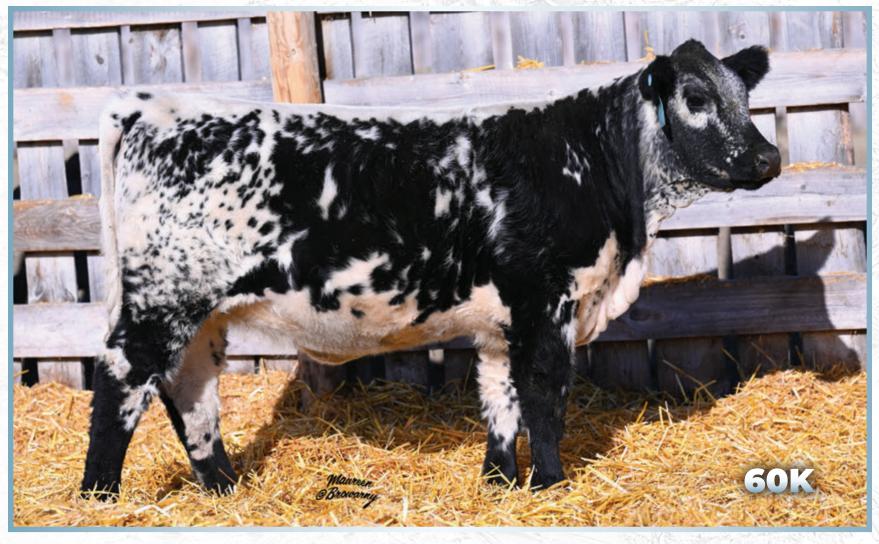

### LOT

#### HMK 60K

YOGI GOES REDNECK 7Y JSF TRADE SECRET 11A MONNERY RIVER 7W

NOTTA FRONTLINE 303X PURA VIDA ZURINA 37Z

STYALS SIX 16P

REDNECK WILD WILLY 2W ASPEN ACRES LINDA LOU 10L RIVER HILL SHOW BIZ 93S MONNERY RIVER 7P

-

HIGHMARK 11A KRYSTALLINE 60K

HWY. 4 SPECKLE PARK 2H NOTTA PRETENDER 64P HWY.4 SPECKLE PARK 20K EM-SIX 5G

rier

|            | Female    | Pure Bred            | BW: 75         |       |
|------------|-----------|----------------------|----------------|-------|
| Polled: PP | Coat Cold | our: $E^{D} / E^{D}$ | Myostatin: Non | -Carr |

Highmark 60K is a fancy looking embryo calf out of the impressive Pura Vida Zurina cow and sired by the popular, high performing JSF Trade Secret bull. She is already displaying her dam and sire's correctness and style. Fast forward a few years and we can imagine her perfect udder, mature appeal and on track for a lifetime of high performance. She has it all, sort of like your favourite ice-cream dish with all the right toppings. **Consigned by Highmark Stock Farm** 

JSF Trade Secret 11A - Sire

Pura Vida Zurina 37Z - Dam