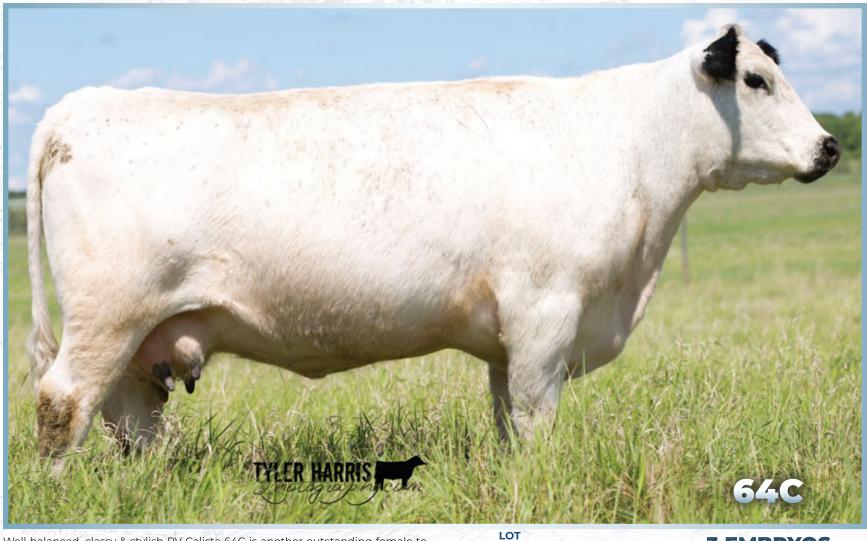

Well balanced, classy & stylish PV Calista 64C is another outstanding female to come from Joe & Gayle Stookey. Lots of milk here and good udder structure to boot. Big frame to match her big performance. Calista is paired with another great New Zealand sire, Parkvale Mark.

Stored at Bow Valley Genetics. Qualified CAN/USA/AUS/NZ Guaranteed one (1) pregnancy if implanted by a certified technician. Consigned by INC Cattle Company

Parkvale Mark - Sire