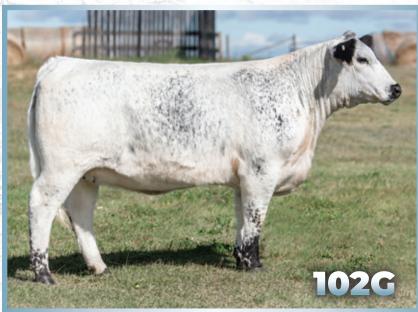

# LOT 34A LOT 34B

# **3 EMBRYOS**

Guaranteed 1 Pregnancy

**3 EMBRYOS** Guaranteed 1 Pregnancy

Legacy Pure Country 174E x Outback Chromed Up 102G

LEGACY PURE WILL 4C LEGACY PURE COUNTRY 174E LEGACY WILDBERRY 116W

### UNEEDA DOMINATOR 106D

OUTBACK CHROMED UP 102G OUTBACK AURORA 102E LEGACY BRUTE FORCE 61Y LEGACY SOUR-DOUGH 62Z ROCKY RIDGE SILVERADO BEN 1S LEGACY TINSEL 119T

P.A.R. BAZOOKA 60B XTRAVAGANT OF UNEEDA 106X NOTTA 101Y BARCODE 113B RAVENWORTH AURORA 102C

We fell in love with this young cow when she was a heifer at Lloyd in 2020 and she has delivered. Joined to one of the most sought after sires, Legacy Pure Country, these will make some front pasture cattle.

Stored at Peak Vet Services, Moose Jaw, SK Qualified for North America Consigned by Highmark Stock Farm

**3 EMBRYOS** Guaranteed 1 Pregnancy

Notta 444E Chasin Fame 327G x Andchris Hesper 39H

NOTTA 1B HAWKEYE 444E NOTTA 444E CHASIN FAME 327G NOTTA 300X THETA 11A