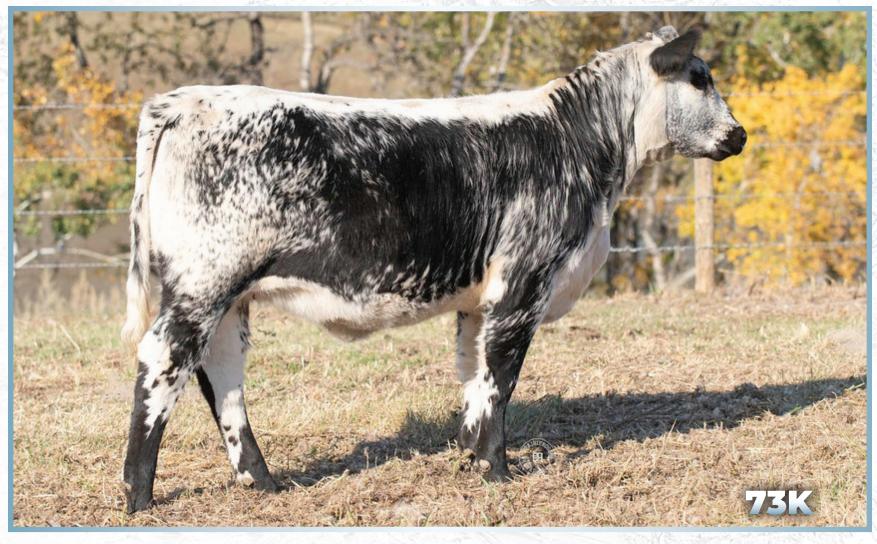

#### LOT INC SHADY POINT 73K 4 INC 73K CAN15947 February 19, 2022 BELMORAL'S SPECIAL 99H A & W 15R TRIPLE A GEM 15G PARKVALE KIWI KI SAGE LAD 2L ROB 'N SON'S FARMS 6R STYALS CASPER 1L RIVER HILL 101U XODUS 60X **RAVENWORTH HORIZON 103A** STAR BANK 1S PURA VIDA CORDOBA 69C HWY.4 SPECKLE PARK 20K STYALS SIX 16P EM-SIX 5G Female Pure Bred BW: 89 lbs.

Myostatin: Non-Carrier

Coat Colour: E<sup>D</sup>/E<sup>D</sup>

Ted T Bar Serhienko told us a long time ago that if it doesn't hurt, you simply aren't picking the right ones to sell. We can honestly say, offering INC Shady Point 73K at this year's Big Chill, definitely smarts - a lot. 73K has lovely coloring, a beautiful stride and brings a unique out cross opportunity to your program. Put together right and feminine, Shady Point is going to evolve into an outstanding matriarch. 73K is ripper good.

**Consigned by INC Cattle Company** 

Polled: PP