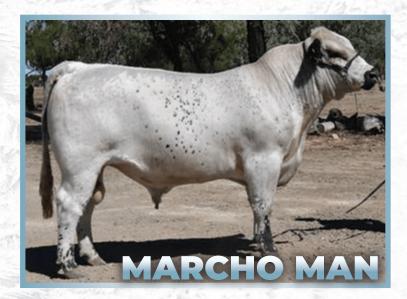

### Black Diamond Marcho Man x Pura Vida Conchita 67C

WARATAH JUST CHILLIN J154 **BLACK DIAMOND MARCHO MAN** SIX STAR SPC 68L KARA E220

WARATAH EDDIE E22 WARATAH EMBER E26 STAR BANK LACERTA 68L WILDWOOD KARA 4K

**RAVENWORTH HORIZON 103A** PURA VIDA CONCHITA 67C PURA VIDA ZAVIERA 34Z

**RIVER HILL 101U XODUS 60X** STAR BANK 1S CODIAK HOMBRE GNK 26X PURA VIDA FRANCESCA 2T

Black Diamond Marcho Man - Pura Vida Conchita 67C

Polled: PP Coat Colour: E<sup>D</sup> / E<sup>D</sup> Myostatin: Non-Carrier

Conchita brings performance to the forefront. We have paired her with sires that match her performance. These calves will be at the forefront of the Speckle Park breed, just watch them!

Due January 28, 2022 **Consigned by Highmark Stock Farm** 