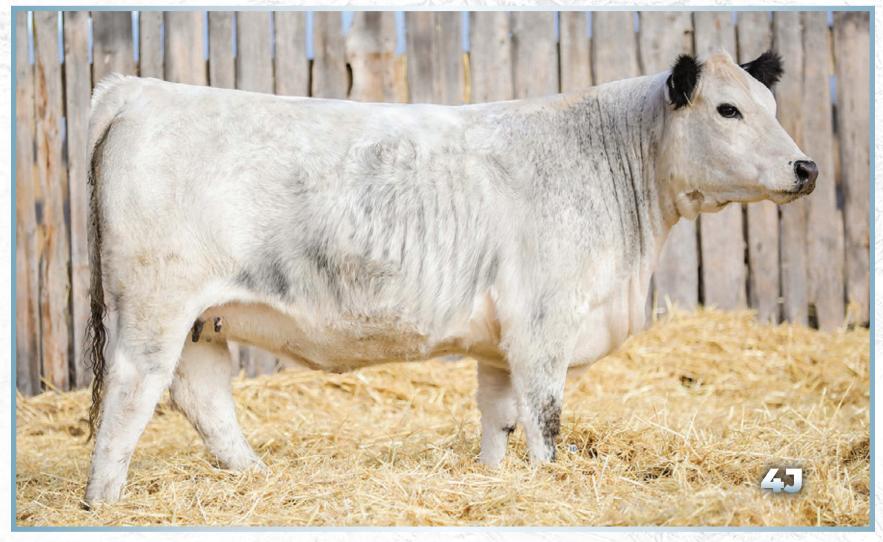

LOT **3 EMBRYOS 7**A Guaranteed 1 Pregnancy Premier 101Y Logic L11 x Pine Valley Anna 4C STAR BANK KING GEORGE 82U SIX STAR 82U ROYAL FLESH 101Y STAR BANK 53R PREMIER 101Y LOGIC L11 MAINSTREAM ELDORADO E11 SPKNZ E36 SPKNZ H2 Polled: PP Coat Colour: E<sup>D</sup>/E<sup>D</sup> Myostatin: Non-Carrier LOT **3 EMBRYOS 7**B **Guaranteed 1 Pregnancy** Premier 101Y Logic L11 x Pine Valley Anna 4C STAR BANK KING GEORGE 82U SIX STAR 82U ROYAL FLESH 101Y STAR BANK 53R PREMIER 101Y LOGIC L11 MAINSTREAM ELDORADO EII SPKNZ H2 SPKNZ E36 Polled: PP Coat Colour: E<sup>D</sup> / E<sup>D</sup> Myostatin: Non-Carrier