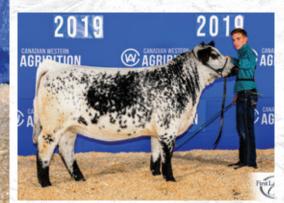

xhibition 2022, and chosen Speckle Park Breed Champion Bull Calf at Edmonton 2022 Farmfair Ultimate Legends, Rembrandt is all muscle & power and we dare anyone to find a calf with a wider top. Fantastic legs & feet, big-assed & deep ribbed, Rembrandt is by far the best bull calf born at INC in 2022. He has a couple of pretty good sisters out there that some may have heard of before - INC Havana 101F & INC Savanah 71F. This is a ripper calf with a great future in front of him. Use him, show him, build your program around him.

Janice & I believe so much in this bull, we would be willing to show Rembrandt in Oklahoma for the new owner. This is a value-added option on a great opportunity. All associated show costs is the responsibility of the buyer.

#### **Consigned by INC Cattle Company**



LOT

INC Savanah 71F - Full Sib



INC Havana 101F - Full Sib



# 2 INC TEQUILA SUNRISE 40K CAN15824 INC 40K February 8, 2022

SIX STAR 82U ROYAL FLESH 101Y PREMIER 101Y LOGIC L11 SPKNZ H2

NOTTA ROMEO 64R STAR BANK WITCHES BREW 16W STAR BANK 89S STAR BANK KING GEORGE 82U STAR BANK 53R MAINSTREAM ELDORADO EII SPKNZ E36 STAR BANK LACERTA 68L

STAR BANK 64L STAR BANK 58L STAR BANK 2H

 Female
 Pure Bred
 BW: 92 lbs.

 Polled: PP
 Coat Colour: E<sup>D</sup>/E<sup>D</sup>
 Myostatin: Non-Carrier

INC Tequila Sunrise 40K looks just like her mama, Star Bank Witches Brew 16W. This young lady is colored up pretty as a picture, is show broke and promises a big, big future. Loads of capacity in this one, with tons of rib and top to match. When Tequila is on the move you have to admire her foot an