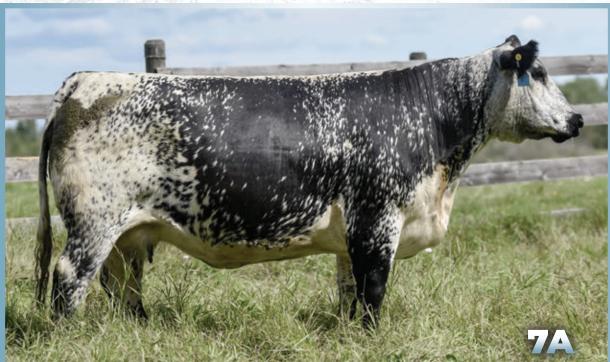

# CODIAK ANNIE GNK 7A

A & W JOEY 55P

CALAMASUE 26R

CAN4281 GNK 7A

January 6, 2013

CODIAK PRAIRIE FIRE RKW 05J

RIVER HILL TRAFFIC JAM 26T RIVER HILL 101U XPORTER 55X RIVER HILL SAFIRE 55S

CODIAK MR. BLACK RKW 13M CODIAK TILLEY GNK 1T MISS ATIM 10F HWY. 4 SPECKLE PARK 2H PRAIRIE HILL REBA 154F ATIM LAD 5D ATIM LADY 3D

P.A.R. MOO FASSA 03M

|      | Female | Percentage: 96.9%                            | BW: 73 lbs.        |  |
|------|--------|----------------------------------------------|--------------------|--|
| Poll | ed: PP | Coat Colour: E <sup>D</sup> / E <sup>D</sup> | Myostatin: Carrier |  |

If only all of our cows looked like Codiak Annie GNK 7A! This mama cow is one of our best. Deep, smooth and correct, Annie has never let us down. She is a beauty. Check out these pairings! Stored at Bow Valley Genetics. Qualified CAN/USA/AUS/NZ Guaranteed one (1) pregnancy if implanted by a certified technician.