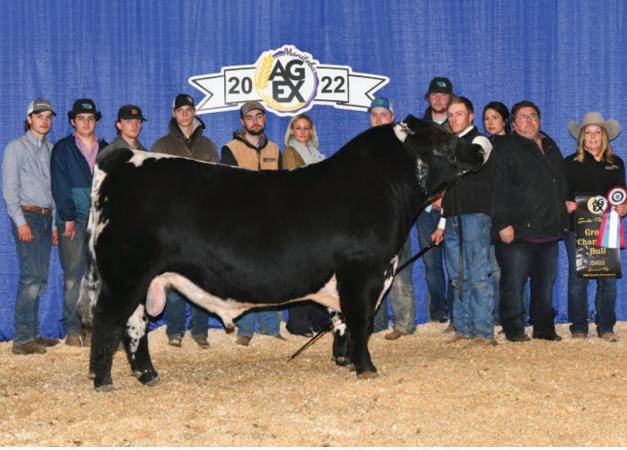

MANITOBA AG EX 2022 - GRAND CHAMPION BULL - INC TALLADEGA 11J

INC VALLEY OF THE KINGS 6K RESERVE SENIOR BULL CALF CHAMPION FARMFAIR INTERNATIONAL 2022

INC AMETHYST 84K INTERMEDIATE HEIFER CALF CHAMPION FARMFAIR INTERNATIONAL 2022

As the old adage goes, when a door closes, a window opens. INC Talladega 11J is this window at INC Cattle Company. Undefeated Bull Calf Champion in 2021 & twice crowned Grand Champion Bull at Manitoba Ag Ex, INC Talladega 11J promises a new level of excellence never before seen in our breed history. 2000lbs of refined performance, Talladega moves like no other and this young powerhouse is smooth built, deep ribbed and has a huge top. To put it simply - he is damn cool. Take advantage of a very rare opportunity to acquire these exclusive genetics from INC Cattle Company & The Talladega Group.