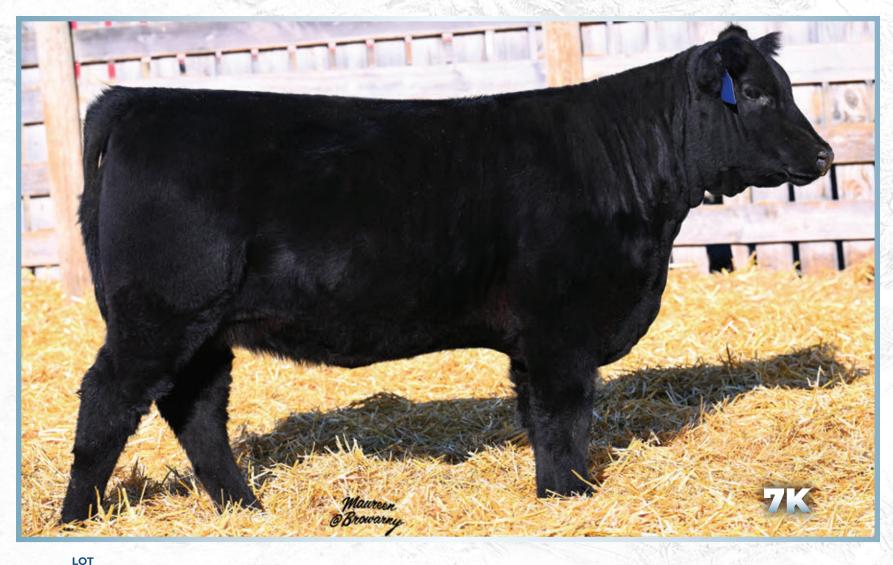

Myostatin: Non-Carrier

spined, Kantiana is an absolutely beautiful young female. Her grandmother is an outstanding donor female in the Wolf Lake program and is proof positive that 7K will develop into something very special. This heifer is definitely a highlight opportunity in this year's Big Chill. **Consigned by INC Cattle Company and Highmark Stock Farm** 

A joint offering from Highmark Stock Farm & INC Cattle Company. HMK Kantiana

7K one of the very first Horatio daughters offered in 2022. Smooth built & long