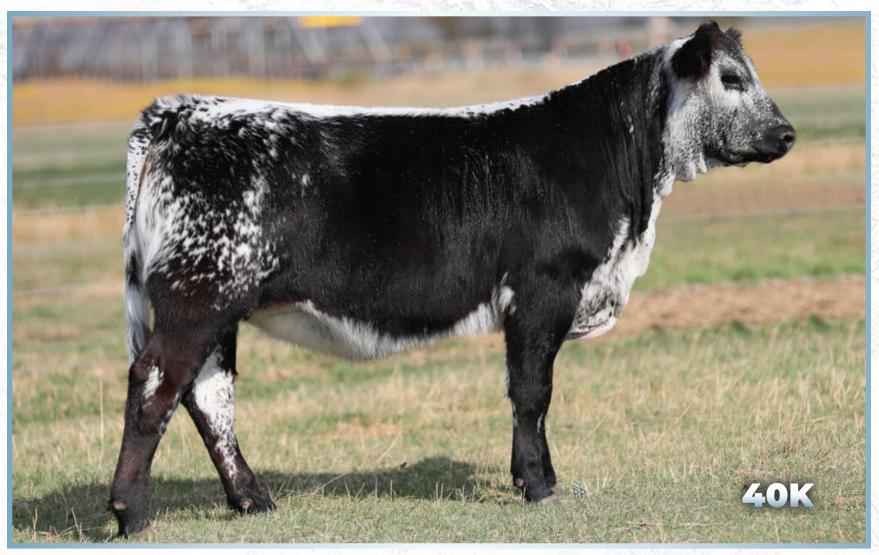

# 2 INC TEQUILA SUNRISE 40K CAN15824 INC 40K February 8, 2022

SIX STAR 82U ROYAL FLESH 101Y PREMIER 101Y LOGIC L11 SPKNZ H2

NOTTA ROMEO 64R STAR BANK WITCHES BREW 16W STAR BANK 89S STAR BANK KING GEORGE 82U STAR BANK 53R MAINSTREAM ELDORADO EII SPKNZ E36 STAR BANK LACERTA 68L

STAR BANK 64L STAR BANK 58L STAR BANK 2H

 Female
 Pure Bred
 BW: 92 lbs.

 Polled: PP
 Coat Colour: E<sup>D</sup>/E<sup>D</sup>
 Myostatin: Non-Carrier

INC Tequila Sunrise 40K looks just like her mama, Star Bank Witches Brew 16W. This young lady is colored up pretty as a picture, is show broke and promises a big, big future. Loads of capacity in this one, with tons of rib and top to match. When Tequila is on the move you have to admire her foot and leg structure. They don't come any better than this!

**Consigned by INC Cattle Company** 