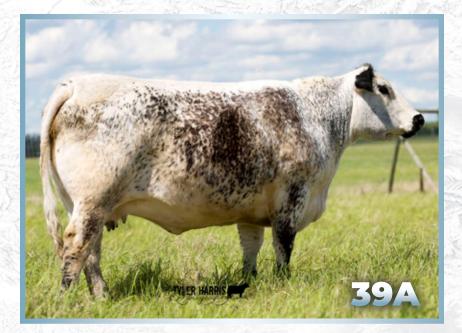

# JSF MISS SAGE 19B

| CAN4             | 892     | JSF 19B                 |                        | March 15,     | 2014         |
|------------------|---------|-------------------------|------------------------|---------------|--------------|
|                  |         |                         | HWY. 4                 | 4 SPECKLE PAR | K 20L        |
| CODIAK TRUMP     | GNK 20T |                         | EL RAI                 | NCHO NO GOT   | TO SHANS 02J |
| CODIAK CALVIN GN | IK 58Y  |                         | HWY. 4 SPECKLE PARK 2H |               | RK 2H        |
| CODIAK SILVER    | OX RKW  | 64L                     | CODIA                  | K HILLARY 81H |              |
|                  |         |                         | SPOTS                  | 'N SPROUTS J  | ASMINE 101J  |
| SAGE LAD 2L      |         |                         | SPOTS 'N SPROUTS 1J    |               |              |
| MISS SAGE 5R     |         |                         | CODIAK PISTOL RKW 02J  |               |              |
| MISS SAGE 5M     |         |                         | CODIAK FALCON 20F      |               |              |
| Fe               | male    | Pure Bre                | be                     | BW: 78 lb:    | 5.           |
|                  |         |                         |                        |               |              |
| Polled PP        | Coat C  | olour: E <sup>D</sup> / | е                      | Myostatin: N  | Non-Carrier  |
|                  |         | the second second       |                        |               |              |

LOT 40

# **2 EMBRYOS**

Guaranteed 1 Pregnancy

HS Untapped 3A x JSF Miss Sage 19B

A & W 15R HS UNTAPPED 3A NOTTA 2R PRETENDER 4T BELMORAL'S SPECIAL 99H TRIPLE A GEM 15G P.A.R. RILLEY 2R NOTTA PRETENDER 64P

Polled PP Coat Colour:  $E^{D}/E^{D}$ 

Myostatin: Non-Carrier **1 EMBRYO** 

### JSF Unmarked 2D x JSF Miss Sage 19B

HS UNTAPPED 3A **JSF UNMARKED 2D** JENCREST YAVONNA 6Y A & W 15R NOTTA 2R PRETENDER 4T UPTO SPECS ULYSSES 25U RITA OF P.A.R. 14R

Polled PP Coat Colour: E<sup>D</sup> / E<sup>D</sup> Myostatin: Carrier

JSF 62F - Daugher of 19B Owned by - JAD Speckle Park, Australia

Full Sib to Embryos Owned by Watson Land and Livestock, Ontario

A model cow that you can paint any color. Big ripped, powerful in all thirds but still possess that beautiful angular front end. JSF 19B has proven herself throughout the years, with high selling females in the Big Chill to JAD Agriculture and a beautiful Untapped female sold to the Watson family in Ontario though the Canadian Western Agribition sale. A little bit different twist on the 3-egg combination with a father son duo, you're buying the 3 together with the same guarantee.