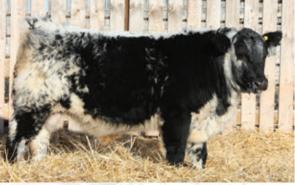

71 lbs.             |  |  |
| Polled PP Coat C        | olour: E <sup>D</sup> / E <sup>D</sup> | Myostatin: Non-Carrier       |  |  |

Rib: 0.27 Ribeye: 10.3 IMF 6.07

Rump: 0.39

Proven, proven, proven. Now here is a cow line that has never missed. Females all back in herd and bulls all out working. When we were making Big Chill plans 3 years ago, this female was on the list for this year's sale. A good old twist on her sire side and a Speckle Park staple as a mother. JSF 8C shows great internal data, along with a deep bodied package on the outside. Have a real look here on this no-miss genetic line with this unique combination. **Embryos Stored at Davis-Rairdan** 

Embryos Stored at Davis-Rairdan Qualified for CA, US, AUS, EU, UK Consigned by Johner Stock Farm



Parkvale Mark - Sire







GNK 22Z - SIRE

JSF 81G - SON

JFN 7W - DAM



3 EMBRYOS Guaranteed 1 Pregnancy 3 EMBRYOS

Guaranteed 1 Pregnancy

### Parkvale Mark x JSF Flora 8C

SPOTS 'N SPROUTS STANDS ALONE PARKVALE MARK PARKVALE HARRIET STYALS LIGHTNING LADD 14P SPOTS 'N SPROUTS 2R SPKNZ EXTREME E27 SPKNZ E42



Trade Secrey- Maternal Brother



# PONDEROSA SPOTS A ROARIN 19Y

### CAN3662

### KTM 19Y April 3, 2011

P.A.R. SHARP SHOOTER 60S HEARTRIDGE ARIES 01W PONDEROSA TIFFANY 06T

CLEAR VIEW TY 205R

P.A.R. KING PIN 1K LUCKY ANGEL OF P.A.R. 6L P.A.R. NAPOLEON 10N ASPEN ACRES LUCKY LADY 05L

RIVER HILL HU 5L CODIAK KIBITZ RKW 12K HWY. 4 SPECKLE PARK 2H SPOTS 'N SPROUTS 2G

PONDEROSA MIDNIGHT LADY 10U HV PONDEROSA LADY-G 11P SF Female Percentage: 90

Percentage: 96.9% BW: 85 lbs.

Polled PP Coat Colour: E<sup>D