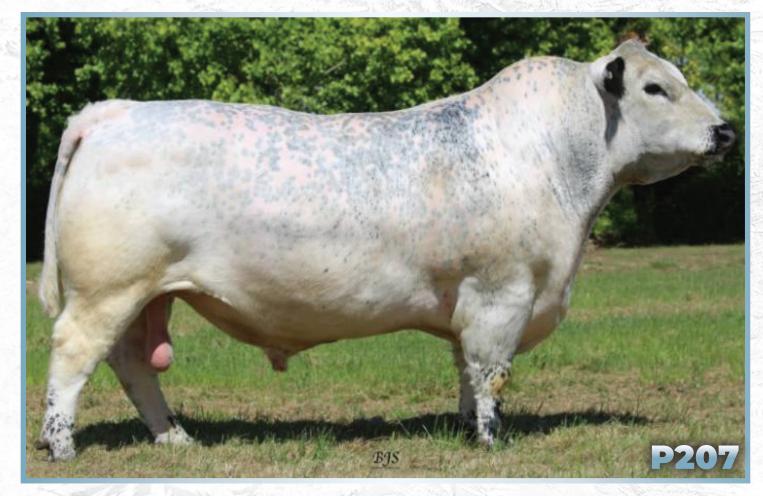

# **32A** 1 PACKAGE OF 3 EMBRYOS LOT **32B** 1 PACKAGE OF 3 EMBRYOS

Black Diamond Poster Boy P207 x Countryside Bridget 46B

### BLACK DIAMOND POSTER BOY P207

COUNTRYSIDE YLANDER 7Y COUNTRYSIDE BRIDGET 46B D.L.R. LEILANI 2W CALAMASUE 46U JO JO OF P.A.R. 11P MOOVIN ZPOTZ TOP GUN 3T D.L.R. NOVA 12R

Black Diamond Poster Boy P207Polled: PPCoat Colour: E<sup>D</sup> / E<sup>D</sup>Myostatin: Non-Carrier

Countryside Bridget 46B Polled: PP Coat Colour: E<sup>D</sup> / E<sup>D</sup> Myostatin: Non-Carrier Bridget caught our eye in the Countryside herd as soon as we saw her, the kind of broody cow that can raise a calf with the best of them. Mated to Poster Boy, a Putnam X Alexia Jade 59A son, we're confident these calves will hit a home run. Growth, milk, easy keeping and easy on the eyes.

Stored at Davis-Rairdan Consigned by Highmark Stock Farm