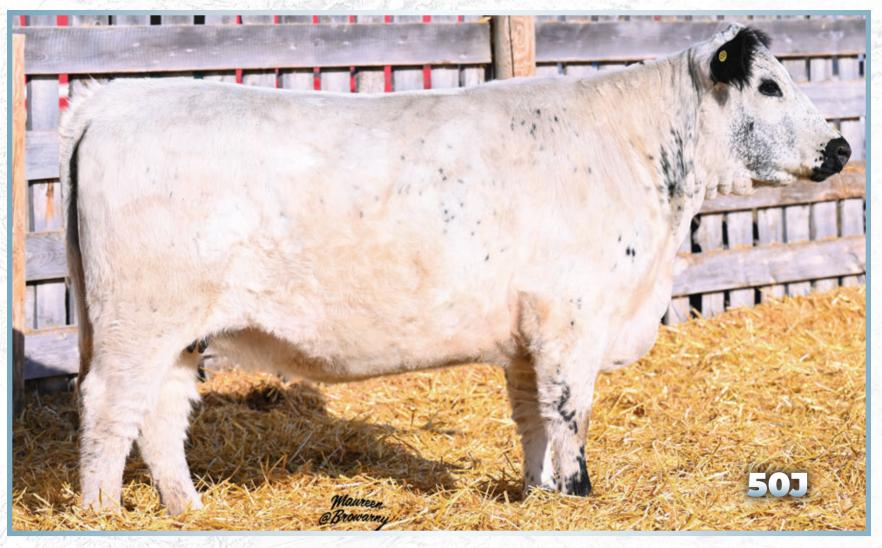

When we were offered the opportunity to purchase the Outback herd, we could not get to Wayne & Linda Meakins fast enough. This powerful set of cows fit right into the INC program. This is the very first offering from this acquisition and what an opportunity it is! Landry of P.A.R. 52B is big, beautiful, and built right. Year after year she produces incredible calves and now paired with INC Talladega 11J, these calves promise a whole new level of excellence.

 LANDRY OF P.A.R 52B

 AN5005
 PAR 52B
 April 17, 2014

 SPOTS 'N SPROUTS JUNO 103J
 STAR BANK 68G

 SCEPTRE 004Z
 PA.R. JAY 1J

 LIGHTNING LADY 2Y
 ASPEN ACRES T.N.T. 4Y

 LE TNT 88W
 MELISSA OF P.A.R. 5M

MELISSA OF P.A.R. 5M CODIAK OSCAR GNK 8S LANDRY OF P.A.R. 5L

| F         | emale  | Pure Bred                 | BW: 77 lbs.            |
|-----------|--------|---------------------------|------------------------|
| olled: HP | Coat C | Colour: E <sup>D</sup> ∕e | Myostatin: Non-Carrier |