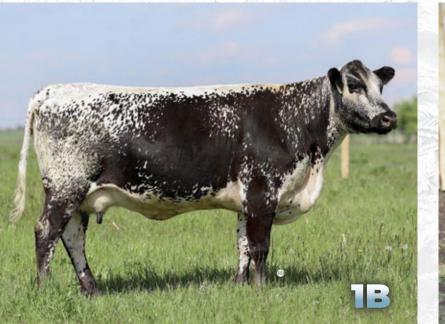

MAN RKW 38N<br>SPOTS 'N SPROUTS 2S<br>STYALS LIGHTNING LADD 14P<br>STYALS MISS RKW 8N                        |   |
|              | Female                                              | Pure Br  | Bred BW: 86 lbs.                                                                                                         |   |

Coat Colour: E<sup>D</sup>/E<sup>D</sup> Myostatin: Carrier

52J is a powerful, broody Excalibur daughter. Her dam Spots and Sprouts 4Y is also raising a good Hawkeye bull calf this year that will be a part of our show string. We haven't parted with many Excalibur females, most of them stay in our replacement pen. This is a female that could compliment any program. **Bred to Colgans Guardian 43G, due the beginning of February. Consigned by KFC Farms Ltd.** 

Polled: PP





# **3 EMBRYOS**

Guaranteed 1 Pregnancy if implanted by a certified veterinarian

### KFC Hawkeye 273H x River Hill 20Y Becka 1B

PREMIER 101Y LOGIC L11 KFC HAWKEYE 273H STAR BANK WITCHES BREW 16W SIX STAR 82U ROYAL FLESH 101Y SPKNZ H2 NOTTA ROMEO 64R STAR BANK 89S

CODIAK SAILOR BOY GNK 20Y RIVER HILL 20Y BECKA 1B RIVER HILL 26T TEAKA 1Y CODIAK SPECIAL K CDK 4U CODIAK WILD LADY GNK 46W RIVER HILL TRAFFIC JAM 26T RIVER HILL TEMPTATION 1T

KFC Hawkeye 273HPolled: PPCoat Colour: E<sup>D</sup> / E<sup>D</sup>Myostatin: CarrierRiver Hill 20Y Becka 1B

Polled: PP Coat Colour: E<sup>D</sup>/E<sup>D</sup> Myostatin: Non-Carrier

Becka 1B is a Sailor Boy daughter and the dam of KFC Gladiator 1G, the bull we successfully showed. She is a heavy milking, nice uddered cow that brings home a big ca