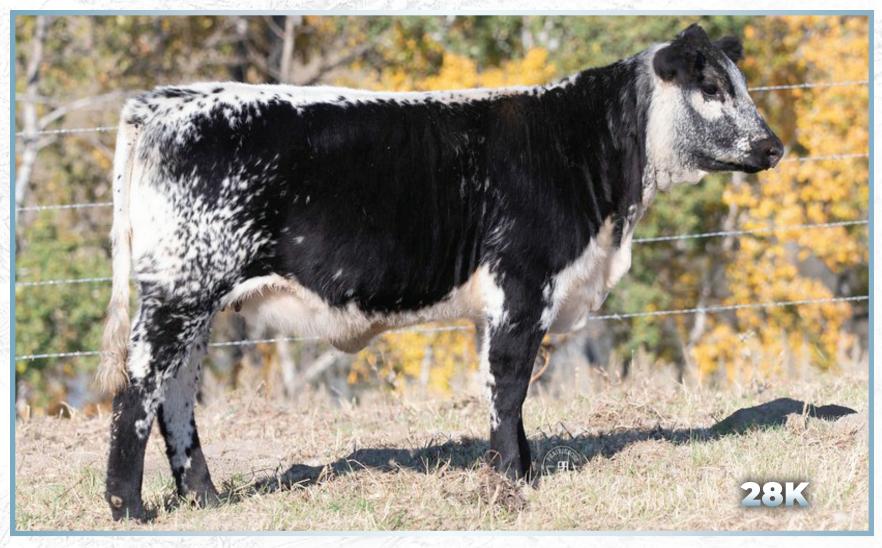

#### INC PREMIERE SHOWING 28K

CAN15817 I

INC 28K February 3, 2022

SIX STAR 82U ROYAL FLESH 101Y PREMIER 101Y LOGIC L11 SPKNZ H2

RIVER HILL 101U XPORTER 55X

**CODIAK ANNIE GNK 7A** 

CODIAK TILLEY GNK 1T

STAR BANK KING GEORGE 82U STAR BANK 53R MAINSTREAM ELDORADO E11 SPKNZ E36 RIVER HILL TRAFFIC JAM 26T

It's no secret - At INC we like our mama cows big, deep & wide. That's why we acquired Codiak Annie GNK 7A as a cornerstone donor female. INC Premiere Showing 28K is very feminine yet has so much to her - she has the length of spine of her sire, Logic L11, and big milk production is pretty much guaranteed. Smooth and clean fronted, 28K moves incredibly well and will add frame score to your program.

**Consigned by INC Cattle Company** 