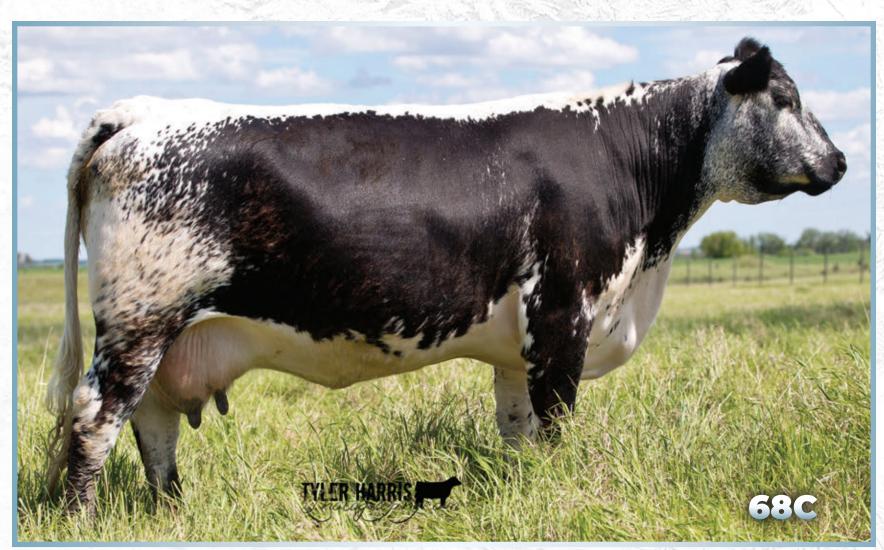

## **3 EMBRYOS**

Guaranteed 1 Pregnancy

Parkvale Mark x Pura Vida Calista 64C

SPOTS 'N SPROUTS STANDS ALONE PARKVALE MARK PARKVALE HARRIET RAVENWORTH HORIZON 103A

PURA VIDA CALISTA 64C PURA VIDA XANADU 22X STYALS LIGHTNING LADD 14P SPOTS 'N SPROUTS 2R SPKNZ EXTREME E27 SPKNZ E42 SPOTS 'N SPROUTS JUNO 103J STAR BANK 55H HWY,4 SPECKLE PARK 20K CODIAK RKW 08J

|            | Parkvale Ma                                  | urk 🛛                  |
|------------|----------------------------------------------|------------------------|
| Polled: PP | Coat Colour: E <sup>D</sup> / E <sup>D</sup> | Myostatin: Non-Carrier |
|            | Pura Vida Calist                             | a 64C                  |
| Polled: PP | Coat Colour: E <sup>D</sup> / E <sup>D</sup> | Myostatin: Non-Carrier |



### Lот **19**

# 4 EMBRYOS

Guaranteed 1 Pregnancy

#### Star Bank Lacerta 68L x Pura Vida Cordelia 68C

SPOTS 'N SPROUTS JUNO 103J STAR BANK LACERTA 68L STAR BANK 43F

RAVENWORTH HORIZON 103A PURA VIDA CORDELIA 68C PURA VIDA FRANCESCA 2T

Polled: PP

P.A.R. GREAT WESTERN 11F SPOTS 'N SPROUTS 6A NORALTA 9E STAR BANK 43F

RIVER HILL 101U XODUS 60X STAR BANK 1S HWY.4 SPECKLE PARK 20K CODIAK RKW 08J

Star Bank Lacerta 68LPolled: HPCoat Colour: E<sup>D</sup> / E<sup>D</sup>Myostatin: Carrier

**Pura Vida Cordelia 68C** Coat Colour: E<sup>D</sup> / E<sup>D</sup> Myostatin: ?? PV Cordelia 68C is the cattleman's type of cow. Easy calving, big wean weights and maternal as they come, this Horizon daughter never fails to impress with her production. Solid, dependable genetics paired the legendary