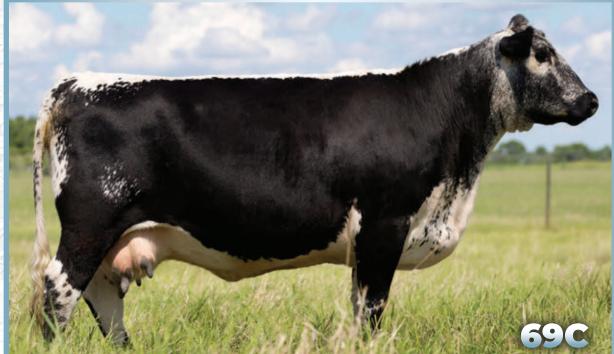

#### LOT INC SHADY POINT 73K 4 INC 73K CAN15947 February 19, 2022 BELMORAL'S SPECIAL 99H A & W 15R TRIPLE A GEM 15G PARKVALE KIWI KI SAGE LAD 2L ROB 'N SON'S FARMS 6R STYALS CASPER 1L RIVER HILL 101U XODUS 60X **RAVENWORTH HORIZON 103A** STAR BANK 1S PURA VIDA CORDOBA 69C HWY.4 SPECKLE PARK 20K STYALS SIX 16P EM-SIX 5G Female Pure Bred BW: 89 lbs.

Myostatin: Non-Carrier

Coat Colour: E<sup>D</sup>/E<sup>D</sup>

Ted T Bar Serhienko told us a long time ago that if it doesn't hurt, you simply aren't picking the right ones to sell. We can honestly say, offering INC Shady Point 73K at this year's Big Chill, definitely smarts - a lot. 73K has lovely coloring, a beautiful stride and brings a unique out cross opportunity to your program. Put together right and feminine, Shady Point is going to evolve into an outstanding matriarch. 73K is ripper good.

**Consigned by INC Cattle Company** 

Polled: PP