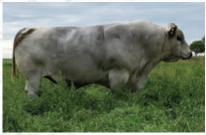

# INC REMBRANDT 10K

| CAN15486                                                    | INC 10K        | January 16, 2022                                                                                    |
|-------------------------------------------------------------|----------------|-----------------------------------------------------------------------------------------------------|
| UNEEDA ZAPPER 13Z<br>CAJA ZEPPELIN 1B<br>NOTTA 60W PHOTO-   |                | UNEEDA WALTER 21W<br>MISTY FRITZ OF P.A.R. 13M<br>RIVER HILL 26T WALKER 60W<br>NOTTA PHO-FINISH 54P |
| CODIAK OSCAR GNK<br>CODIAK BECKAH GNK S<br>CODIAK RHANA GNK | 2B             | CODIAK PHLEP GNK 3P<br>CODIAK MATEUSA RKW 63M<br>CODIAK TRUMP GNK 20T<br>CODIAK CDK 26P             |
| Mal                                                         | e Pure Bre     | ed BW: 91 lbs.                                                                                      |
| Polled: PP                                                  | Coat Colour: E | E <sup>D</sup> /E <sup>D</sup> Myostatin: Carrier                                                   |

There are times when you first see a calf and you can't help but say, "Holy shit, is he ever cool!" INC Rembrandt 10K is one of these calves. Crowned Bull Calf Champion at Prince Albert Exhibition 2022, and chosen Speckle Park Breed Champion Bull Calf at Edmonton 2022 Farmfair Ultimate Legends, Rembrandt is all muscle & power and we dare anyone to find a calf with a wider top. Fantastic legs & feet, big-assed & deep ribbed, Rembrandt is by far the best bull calf born at INC in 2022. He has a couple of pretty good sisters out there that some may have heard of before - INC Havana 101F & INC Savanah 71F. This is a ripper calf with a great future in front of him. Use him, show him, build your program around him.