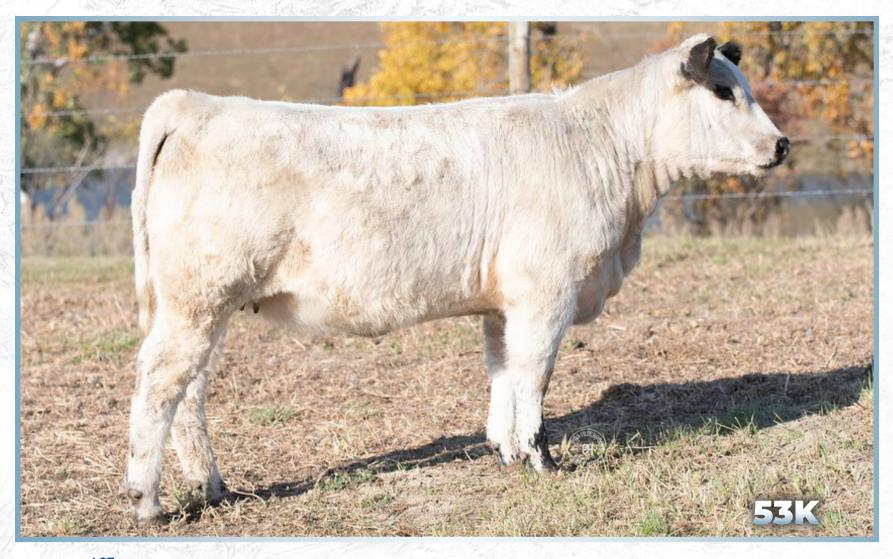

#### LOT INC TULSA TIME 53K 5 February 15, 2022 CAN15946 INC 53K **BELMORAL'S SPECIAL 99H** A & W 15R TRIPLE A GEM 15G PARKVALE KIWI KI SAGE LAD 2L STYALS CASPER 1L ROB 'N SON'S FARMS 6R HWY. 4 SPECKLE PARK 2H NOTTA FRONTLINE 303X NOTTA PRETENDER 64P CODIAK TELLALLTHEPEOPLE GNK47B RAVEN MEADOWS MAGNUM 10N CODIAK WONDER WOMAN GNK 57W CODIAK MELISA RKW 64M

FemalePure BredBW: 82 lbs.Polled: PPCoat Colour: -Myostatin: Non-Carrier

Probably the most feminine offering at the 2022 Big Chill and our photographer's favorite, INC Tulsa Time 53K. Tulsa Time promises an outstanding udder, excellent milk production & superior longevity. 53K is as close to flawless as they come. She's long and smooth, pretty and gentle. One of the few Kiwi daughters ever offered in Canada. This one hurts as well! Consigned by INC Cattle Company