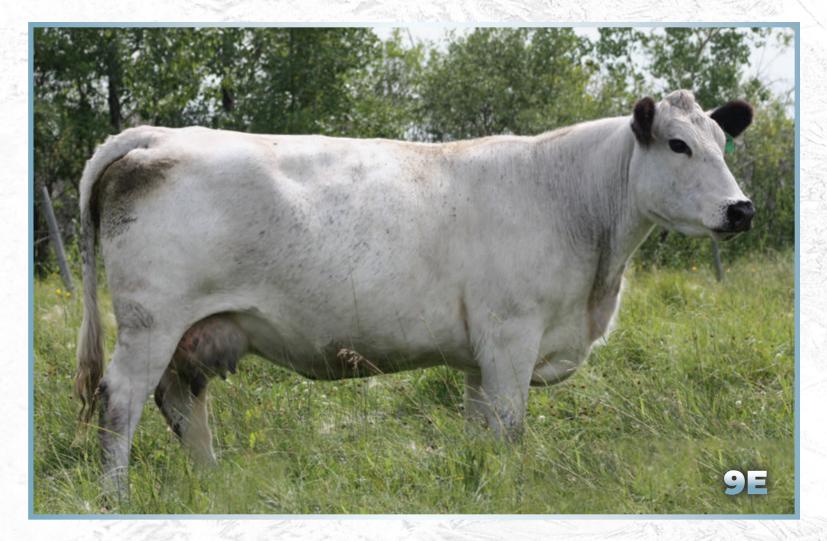

ong with a highly attractive female body type. Some interesting genetics packed into the combo crossing with Justified and going back to the bank and crossing with Untapped two-time agribition champion. Don't miss out on this great female.

Embryos Stored at Davis-Rairdan Qualified for CA, US, AUS, EU, UK Consigned by Johner Stock Farm







JSF 11J - Son



SSU 6Y - DAM

LOT

**41B** 

LOT

**41C** 



DART



Polled PP Coat Colour: E<sup>D</sup> / E<sup>D</sup> Myostatin: Non-Carrier

Guaranteed 1 Pregnancy **3 EMBRYOS** 

**3 EMBRYOS** 

Guaranteed 1 Pregnancy

HS Untapped 3A x JSF Yavonna 2G

A & W 15R HS UNTAPPED 3A

NOTTA 2R PRETENDER 4T

Polled PP Coat Colour:  $E^{D} / E^{D}$ 

BELMORAL'S SPECIAL 99H TRIPLE A GEM 15G

P.A.R. RILLEY 2R

NOTTA PRETENDER 64P

Myostatin: Non-Carrier



# JSF FLORA 9E

| CAN7161 J                                                             | SF 9E     | February                                                                | 18, 2017                  |
|-----------------------------------------------------------------------|-----------|-------------------------------------------------------------------------|---------------------------|
| CODIAK OSCAR GNK 8S<br>CODIAK SPENCER GNK 52B<br>CODIAK WILLA GNK 13W | C         | CODIAK PHLEP GI<br>CODIAK MATEUSA<br>AVEN MEADOWS<br>CODIAK MISS CAR    | RKW 63M<br>5 MAGNUM 10N   |
| CODIAK HEAR THE GHOST<br>JSF FLORA 8C<br>MONNERY RIVER 7W             | GNK 22Z C | EGACY UNRIVALE<br>CODIAK URSULA (<br>RIVER HILL SHOW<br>MONNERY RIVER ' | SNK 3U<br>BIZ 93S         |
| Female